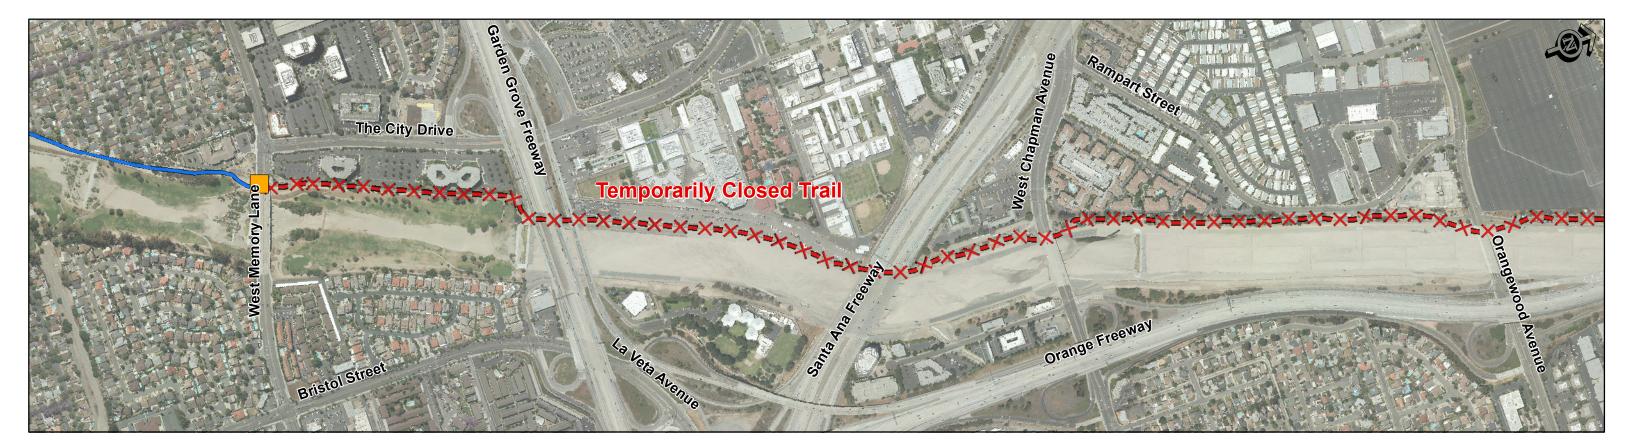

DATE: January 4, 2018

Bikeway

**X**■**X**■ Temporarily Closed Trail

Closure, Must Exit Bikeway

## Santa Ana River Trail Temporary Closure

January 22 - April 30, 2018