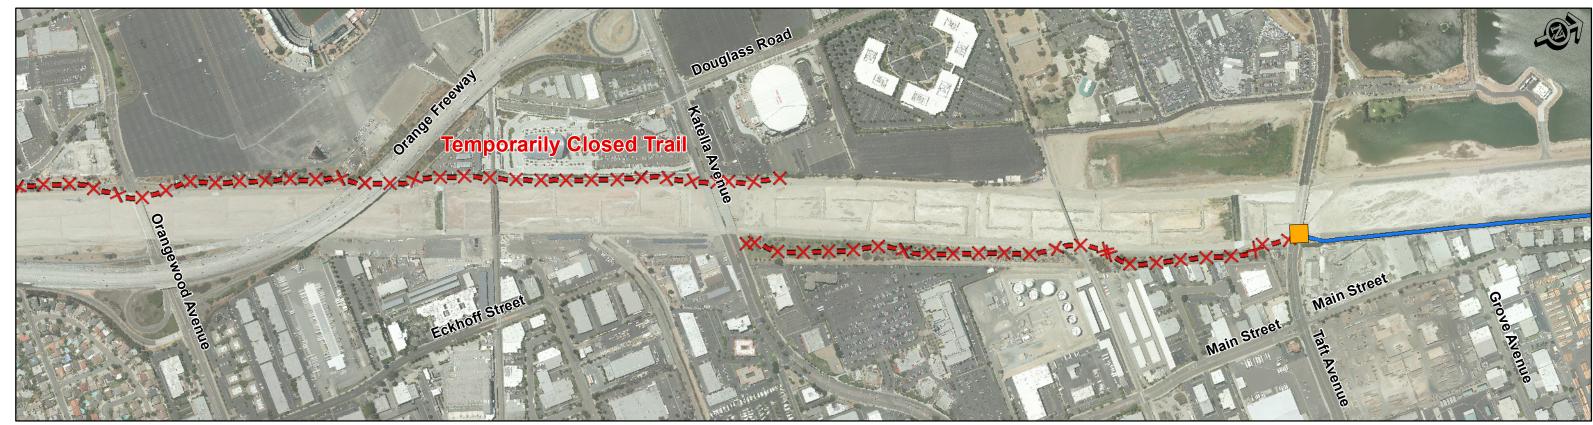

DATE: January 4, 2018

Bikeway

**X**■**X**■ Temporarily Closed Trail

Closure, Must Exit Bikeway

## Santa Ana River Trail Temporary Closure

January 22 - April 30, 2018